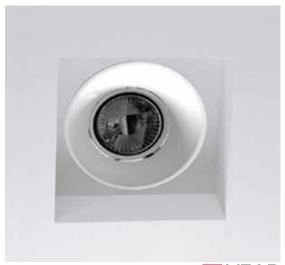

## Product description:

A single high-strength plaster downlight in a square architectural recess. Designed for a seamless plastered-in recessed installation. Created in natural chalk-white plaster for finishing on site as required. Available in 9W and 15W LED versions with various colour temperature options and beam angles. Luminous flux ranges are 640-715Im for 9W and 960-1160Im for 15W, with dimmable driver options available and a CRI of 80+. A durable downlight with a lifetime of 50,000 hours under normal conditions. Luminaire Warranty 5 years. Additional features include emergency options.