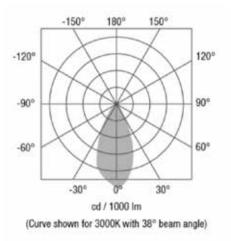

|
| Operating voltage:     | 230V                                                |              |
| IP Rating:             | IP20                                                |              |
| CRI:                   | >80                                                 |              |
| Delivered Lumens (Im): | 640 - 715                                           | 960 - 1160   |
| Power consumption (W): | 9                                                   | 15           |
| Efficiency (Im/W):     | 80                                                  | 77           |
| Optional Extras:       |                                                     |              |

#### Additional Info

Also available as a GU10 or MR16 retrofit solution

### **Cross-section**



#### **Photometrics**



9W KATA 4000K Polar Curve