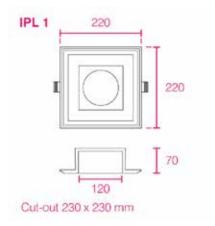

**5**YEAR

| Product options  | For exact specifications create a Project Datasheet |
|------------------|-----------------------------------------------------|
| Dimensions (mm): | 220 x 220 (W) x 70 (H)                              |
| Cut-out (mm):    | 230 x 230 (W)                                       |
| Lifetime:        | 50,000 hrs.                                         |
| Mounting type:   | Plaster-in Trimless                                 |
| Finish:          | Natural Plaster                                     |
| Emergency:       |                                                     |

### **Cross-section**