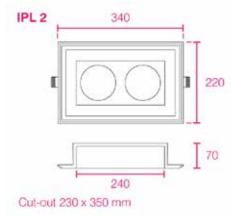

5YEAR

| Product options  | For exact specifications create a Project Datasheet |  |
|------------------|-----------------------------------------------------|--|
| Dimensions (mm): | 220 x 340 (W) x 70 (H)                              |  |
| Cut-out (mm):    | 230 x 350 (W)                                       |  |
| Lifetime:        | 50,000 hrs.                                         |  |
| Mounting type:   | Plaster-in Trimless                                 |  |
| Finish:          | Natural Plaster                                     |  |
| Emergency:       |                                                     |  |