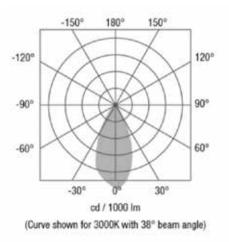

|                    |
| IP Rating:             | IP20                                                |                    |
| CRI:                   | >80                                                 |                    |
| Delivered Lumens (Im): | 2 x 640 - 2 x 715                                   | 2 x 960 - 2 x 1160 |
| Power consumption (W): | 2 x 9                                               | 2 x 15             |
| Efficiency (Im/W):     | 80                                                  | 77                 |
| Optional Extras:       |                                                     |                    |

#### Additional Info

Also available as a GU10 or MR16 retrofit solution

### **Cross-section**



#### **Photometrics**



9W KATA 4000K Polar Curve