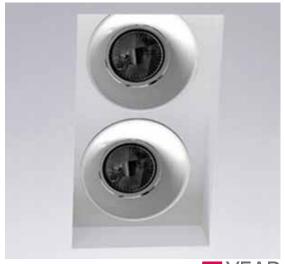

## Product description:

A double high-strength plaster downlight in a square architectural recess. Designed for a seamless plastered-in recessed installation. Created in natural chalk-white plaster for finishing on site as required. Available in 9W and 15W LED versions with various colour temperature options and beam angles. Luminous flux ranges are 640-715Im for 9W and 960-1160Im for 15W, with dimmable driver options available and a CRI of 80+. A durable downlight with a lifetime of 50,000 hours under normal conditions. Luminaire Warranty 5 years. Additional features include emergency options.